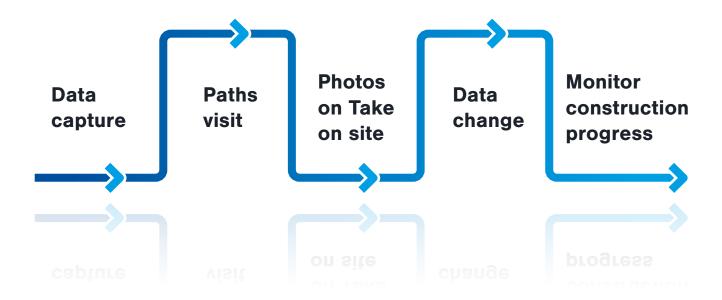

Our mobile solution NET Cloud accompanies you in the planning, construction monitoring and documentation of your FTTx infrastructures. You always have access to your network data in real time from anywhere.

## Live information about the network data

NET Cloud supports you flexibly as a desktop version in the office and on the road in the field with the NET Cloud App as a tool for photo documentation. You can see and edit your network data in real time, whether in the office or in the field. Changes are updated live. All data is stored in a central database. You have no further maintenance effort.