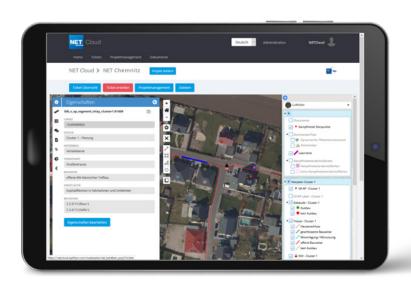

# Flexible working in the office & on the road

The area map gives you a mobile view of your network data in NET Cloud. In the modules Tickets and Project Management you manage tasks and processes. Photos and documents are clearly stored in a library. In the NET Cloud App, you can also conveniently take photos online and offline and save them with your location coordinates.

#### Area map

Mobile view and access to network data in real time

## Live information about the network data

NET Cloud supports you flexibly as a desktop version in the office and on the road in the field with the NET Cloud App as a tool for photo documentation. You can see and edit your network data in real time, whether in the office or in the field. Changes are updated live. All data is stored in a central database. You have no further maintenance effort.